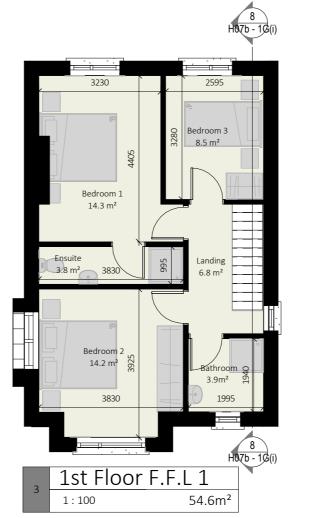

|                                         |                                     |                                         |                                          |                                          |                                           |                                    |                         |  |  |
| 1BED/2P APARTMENT                    | 45                                |                                     | 11                                      |                                     | 23                                      |                                          | 11                                       |                                           | 3                                  |                         |  |  |











Zinc Cladding Finish





Red Brick Finish

White Fine Course Dash



Material Finishes





Cross Section A-A

Key Plan



**IMPORTANT - TO BE READ** 

-Copyright of this drawing is reserved by BRH Architecture and Engineering.

-All construction methods, materials, installations to be in accordance with all building regulations and codes of practice at the time of construction.

-All sub-contractors are ultimately responsible for ensuring compliance with regulations within their own trade.

-The user of this drawing shall cross-check dimensions shown on this drawing with relevant dimensions shown on other drawings issued by BRH Architecture and Engineering and by other design consultants relevant to the project prior to any fabrication or construction on site. All errors, omissions a