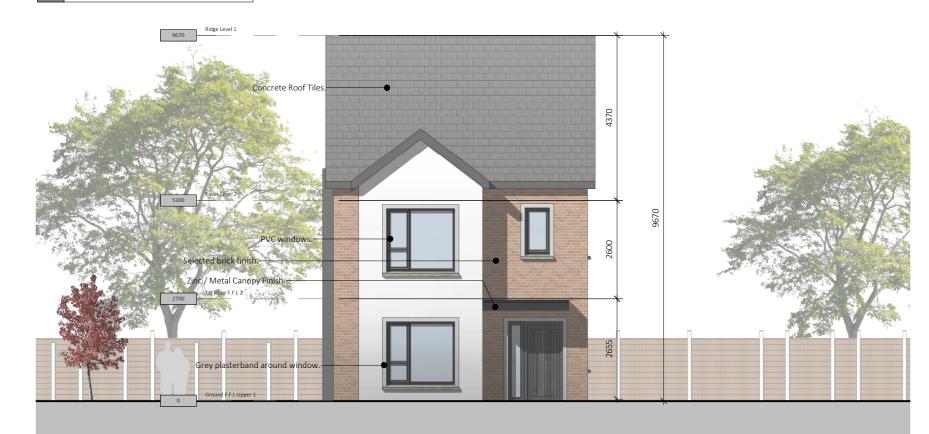

## Front Elevation 1:100

Rear Elevation
1:100

| Compliance With DOEHLG Guidelines    |                                   |                                     |                                         |                                     |                                         |                                          |                                          |                                           |                                    |                         |  |  |
|--------------------------------------|-----------------------------------|-------------------------------------|-----------------------------------------|-------------------------------------|-----------------------------------------|------------------------------------------|------------------------------------------|-------------------------------------------|------------------------------------|-------------------------|--|--|
| DWELLING TYPE                        | TARGET GROSS FLOOR<br>AREA (SQ.M) | ACHIEVED GROSS FLOOR<br>AREA (SQ.M) | MINIMUM MAIN LIVING<br>ROOM AREA (SQ.M) | ACHIEVED MAIN LIVING<br>AREA (SQ.M) | MINIMUM AGGREGATE<br>LIVING AREA (SQ.M) | ACHIEVED AGGREGATE<br>LIVING AREA (SQ.M) | MINIMUM AGGREGATE<br>BEDROOM AREA (SQ.M) | ACHIEVED AGGREGATE<br>BEDROOM AREA (SQ.M) | MINIMUM STORAGE<br>REQUIRED (SQ.M) | ACHIEVED STORAGE (SQ.M) |  |  |
| Family Dwellings - 3 or more persons |                                   |                                     |                                         |                                     |                                         |                                          |                                          |                                           |                                    |                         |  |  |
| 4BED/7P HOUSE (3 Storey)             | 120                               | 160.64                              | 15                                      | 18.60                               | 40                                      | 52.4                                     | 43                                       | 53                                        | 6                                  | 6                       |  |  |
| 4BED/7P HOUSE (2 Storey)             | 110                               |                                     | 15                                      |                                     | 40                                      |                                          | 43                                       |                                           | 6                                  |                         |  |  |
|                                      |                                   |                                     |                                         |                                     |                                         |                                          |                                          |                                           |                                    |                         |  |  |
| 3 BED/5P HOUSE (3 Storey)            | 102                               |                                     | 13                                      |                                     | 34                                      |                                          | 32                                       |                                           |                                    |                         |  |  |
| 3BED/5P HOUSE (2 Storey)             | 92                                |                                     | 13                                      |                                     | 34                                      |                                          | 32                                       |                                           | 5                                  |                         |  |  |
|                                      |                                   |                                     |                                         |                                     |                                         |                                          |                                          |                                           |                                    |                         |  |  |
| 3BED/4P HOUSE (2 Storey)             | 83                                |                                     | 13                                      |                                     | 30                                      |                                          | 28                                       |                                           |                                    |                         |  |  |
|                                      |                                   |                                     |                                         |                                     |                                         |                                          |                                          |                                           |                                    |                         |  |  |
| 2BED/4P HOUSE (2 Storey)             | 80                                |                                     | 13                                      |                                     | 30                                      |                                          | 25                                       |                                           | 4                                  |                         |  |  |
| 2BED/4P APARTMENT                    | 73                                |                                     | 13                                      |                                     | 30                                      |                                          | 25                                       |                                           | 7                                  |                         |  |  |
|                                      |                                   |                                     |                                         |                                     |                                         |                                          |                                          |                                           |                                    |                         |  |  |
| 1BED/2P APARTMENT                    | 45                                |                                     | 11                                      |                                     | 23                                      |                                          | 11                                       |                                           | 3                                  |                         |  |  |

Zinc Cladding Finish

Red Brick Finish

White Fine Course Dash

Material Finishes

Cross Section A-A

Key Plan

**IMPORTANT - TO BE READ** 

-Copyright of this drawing is reserved by BRH Architecture and Engineering.