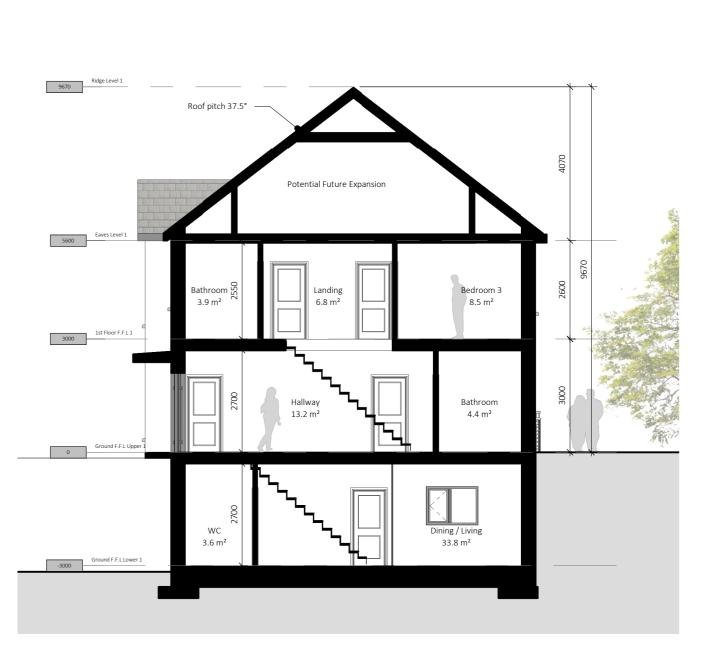

Zinc Cladding Finish

Red Brick Finish

White Fine Course Dash

Material Finishes

Cross Section A-A

Key Plan

**IMPORTANT - TO BE READ** 

-Copyright of this drawing is reserved by BRH Architecture and Engineering.