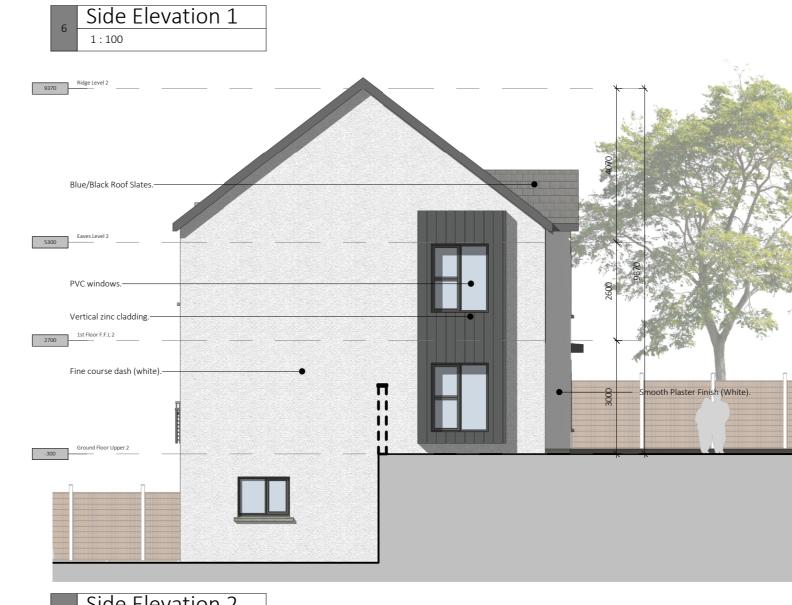

Zinc Cladding Finish

Red Brick Finish

White Fine Course Dash

Material Finishes

Cross Section A-A

Key Plan

**IMPORTANT - TO BE READ** 

-Copyright of this drawing is reserved by BRH Architecture and Engineering.