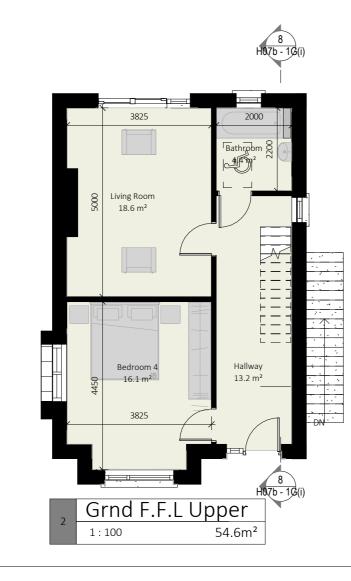

## Front Elevation 1:100

Rear Elevation
1:100

| Compliance With DOEHLG Guidelines    |                                   |                                     |                                         |                                     |                                         |                                          |                                          |                                           |                                    |                         |  |  |
|--------------------------------------|-----------------------------------|-------------------------------------|-----------------------------------------|-------------------------------------|-----------------------------------------|------------------------------------------|------------------------------------------|-------------------------------------------|------------------------------------|-------------------------|--|--|
| DWELLING TYPE                        | TARGET GROSS FLOOR<br>AREA (SQ.M) | ACHIEVED GROSS FLOOR<br>AREA (SQ.M) | MINIMUM MAIN LIVING<br>ROOM AREA (SQ.M) | ACHIEVED MAIN LIVING<br>AREA (SQ.M) | MINIMUM AGGREGATE<br>LIVING AREA (SQ.M) | ACHIEVED AGGREGATE<br>LIVING AREA (SQ.M) | MINIMUM AGGREGATE<br>BEDROOM AREA (SQ.M) | ACHIEVED AGGREGATE<br>BEDROOM AREA (SQ.M) | MINIMUM STORAGE<br>REQUIRED (SQ.M) | ACHIEVED STORAGE (SQ.M) |  |  |
| Family Dwellings - 3 or more persons |                                   |                                     |                                         |                                     |                                         |                                          |                                          |                                           |                                    |                         |  |  |
| 4BED/7P HOUSE (3 Storey)             | 120                               | 160.64                              | 15                                      | 18.60                               | 40                                      | 52.4                                     | 43                                       | 53                                        | 6                                  | 6                       |  |  |
| 4BED/7P HOUSE (2 Storey)             | 110                               |                                     | 15                                      |                                     | 40                                      |                                          | 43                                       |                                           | 6                                  |                         |  |  |
|                                      |                                   |                                     |                                         |                                     |                                         |                                          |                                          |                                           |                                    |                         |  |  |
| 3 BED/5P HOUSE (3 Storey)            | 102                               |                                     | 13                                      |                                     | 34                                      |                                          | 32                                       |                                           |                                    |                         |  |  |
| 3BED/5P HOUSE (2 Storey)             | 92                                |                                     | 13                                      |                                     | 34                                      |                                          | 32                                       |                                           | 5                                  |                         |  |  |
|                                      |                                   |                                     |                                         |                                     |                                         |                                          |                                          |                                           |                                    |                         |  |  |
| 3BED/4P HOUSE (2 Storey)             | 83                                |                                     | 13                                      |                                     | 30                                      |                                          | 28                                       |                                           |                                    |                         |  |  |
|                                      |                                   |                                     |                                         |                                     |                                         |                                          |                                          |                                           |                                    |                         |  |  |
| 2BED/4P HOUSE (2 Storey)             | 80                                |                                     | 13                                      |                                     | 30                                      |                                          | 25                                       |                                           | 4                                  |                         |  |  |
| 2BED/4P APARTMENT                    | 73                                |                                     | 13                                      |                                     | 30                                      |                                          | 25                                       |                                           | 7                                  |                         |  |  |
|                                      |                                   |                                     |                                         |                                     |                                         |                                          |                                          |                                           |                                    |                         |  |  |
| 1BED/2P APARTMENT                    | 45                                |                                     | 11                                      |                                     | 23                                      |                                          | 11                                       |                                           | 3                                  |                         |  |  |