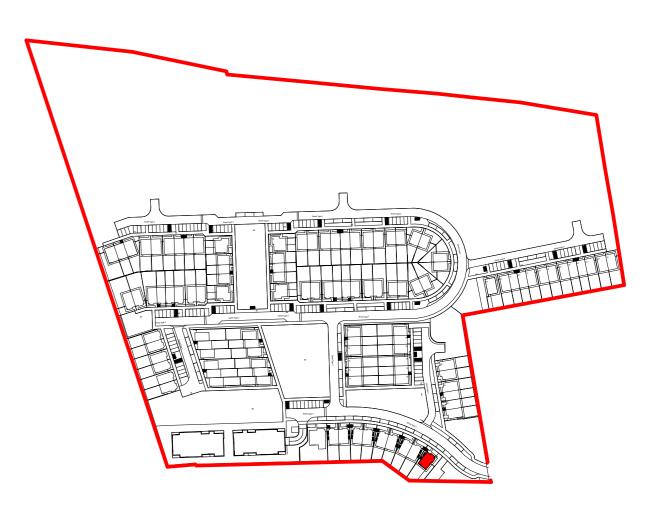

STAGE ABBREVIATIONS

Phoenix House, Monahan Road, Cork. T-021 2376150 E:info@brh.ie Eoin Sheehan

Residential Development at Monacnapa, Blarney, Co. Cork

House Type 1G(i) Plans, Elevations &

/: Checked By: MB Job No: Drawing No: H07b - 1G(i)