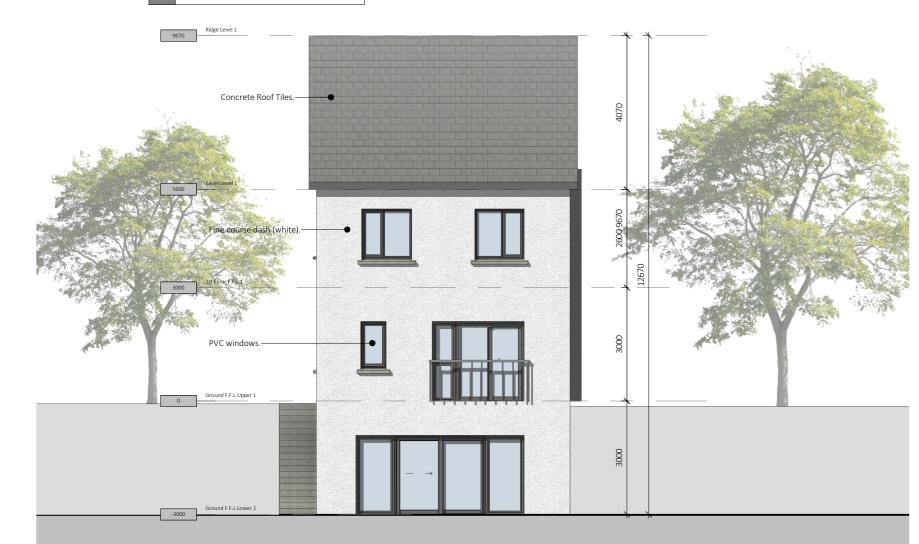

## Front Elevation 1:100

Rear Elevation
1:100

| Compliance With DOEHLG Guidelines    |                                   |                                     |                                         |                                     |                                         |                                          |                                          |                                           |                                    |                         |  |  |
|--------------------------------------|-----------------------------------|-------------------------------------|-----------------------------------------|-------------------------------------|-----------------------------------------|------------------------------------------|------------------------------------------|-------------------------------------------|------------------------------------|-------------------------|--|--|
| DWELLING TYPE                        | TARGET GROSS FLOOR<br>AREA (SQ.M) | ACHIEVED GROSS FLOOR<br>AREA (SQ.M) | MINIMUM MAIN LIVING<br>ROOM AREA (SQ.M) | ACHIEVED MAIN LIVING<br>AREA (SQ.M) | MINIMUM AGGREGATE<br>LIVING AREA (SQ.M) | ACHIEVED AGGREGATE<br>LIVING AREA (SQ.M) | MINIMUM AGGREGATE<br>BEDROOM AREA (SQ.M) | ACHIEVED AGGREGATE<br>BEDROOM AREA (SQ.M) | MINIMUM STORAGE<br>REQUIRED (SQ.M) | ACHIEVED STORAGE (SQ.M) |  |  |
| Family Dwellings - 3 or more persons |                                   |                                     |                                         |                                     |                                         |                                          |                                          |                                           |                                    |                         |  |  |
| 4BED/7P HOUSE (3 Storey)             | 120                               | 160.64                              | 15                                      | 18.60                               | 40                                      | 52.4                                     | 43                                       | 53                                        | 6                                  | 6                       |  |  |
| 4BED/7P HOUSE (2 Storey)             | 110                               |                                     | 15                                      |                                     | 40                                      |                                          | 43                                       |                                           | 6                                  |                         |  |  |
|                                      |                                   |                                     |                                         |                                     |                                         |                                          |                                          |                                           |                                    |                         |  |  |
| 3 BED/5P HOUSE (3 Storey)            | 102                               |                                     | 13                                      |                                     | 34                                      |                                          | 32                                       |                                           |                                    |                         |  |  |
| 3BED/5P HOUSE (2 Storey)             | 92                                |                                     | 13                                      |                                     | 34                                      |                                          | 32                                       |                                           | 5                                  |                         |  |  |
|                                      |                                   |                                     |                                         |                                     |                                         |                                          |                                          |                                           |                                    |                         |  |  |
| 3BED/4P HOUSE (2 Storey)             | 83                                |                                     | 13                                      |                                     | 30                                      |                                          | 28                                       |                                           |                                    |                         |  |  |
|                                      |                                   |                                     |                                         |                                     |                                         |                                          |                                          |                                           |                                    |                         |  |  |
| 2BED/4P HOUSE (2 Storey)             | 80                                |                                     | 13                                      |                                     | 30                                      |                                          | 25                                       |                                           | 4                                  |                         |  |  |
| 2BED/4P APARTMENT                    | 73                                |                                     | 13                                      |                                     | 30                                      |                                          | 25                                       |                                           | 7                                  |                         |  |  |
|                                      |                                   |                                     |                                         |                                     |                                         |                                          |                                          |                                           |                                    |                         |  |  |
| 1BED/2P APARTMENT                    | 45                                |                                     | 11                                      |                                     | 23                                      |                                          | 11                                       |                                           | 3                                  |                         |  |  |

Zinc Cladding Finish

Red Brick Finish

White Fine Course Dash

Material Finishes

Cross Section A-A

Key Plan

**IMPORTANT - TO BE READ** 

-Copyright of this drawing is reserved by BRH Architecture and Engineering.